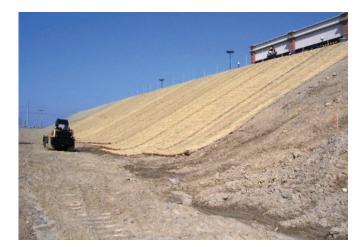

## Features/Benefits

- Use with erosion control blankets, mulch mats and 500/550gsm weed control blankets
- 100mm size has 45% more grip than 130mm metal staples
- 100% biodegradable natural product
- Tough and shatter resistant
- 100mm length