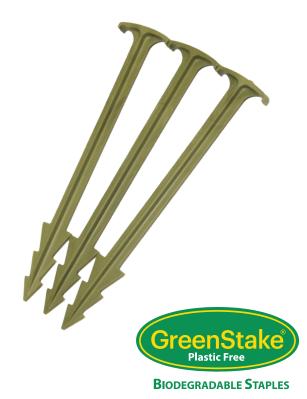

## **Greenstake®** 100% Biodegradable Pins

Designed to offer superior holding power without the need to remove after use.

## Features/Benefits

- Use with erosion control blankets, mulch mats and 500/550gsm weed control blankets
- 100mm size has 45% more grip than 130mm metal staples
- 100% biodegradable natural product
- Tough and shatter resistant
- 100mm length